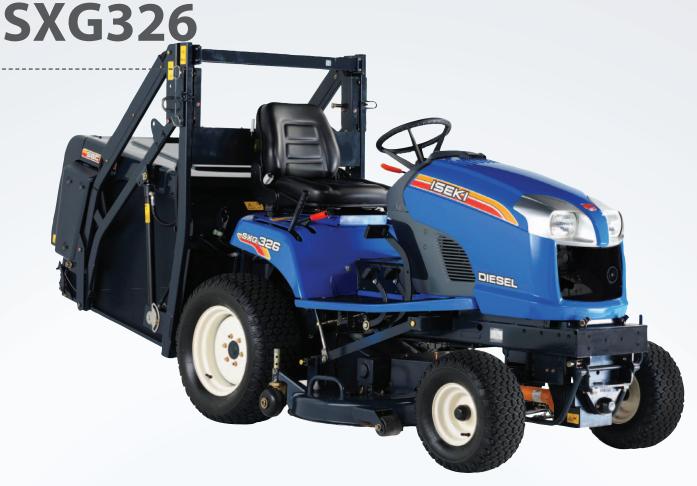

With a fresh new look, the Iseki SXG 326 has been designed for the most demanding users. Tough, reliable and productive, the SXG 326 has a larger operator platform for a comfortable working environment. A 54" (1.37m) mower deck with wider overlapping provides enhanced productivity and a superior quality of cut.

2-Pedal hydrostatic control and more legroom increase operator comfort. The new instrument panel and dial in height-of-cut adjustment makes the SXG 326 the most operator friendly and intuitive large compact tractor mower on the market. Hopper capacity is an impressive 600 litres with an easy to remove collector that allows for simple cleaning and maintenance. The large capacity, high torque 1123cc diesel engine is powerful and fuel efficient.

Power: 15.4kW (21hp) at 2600rpm

**Drive System:** 2 pedal hydrostatic drive

**Special Features:** Easy fill fuel tank, improved engine bay access and

wider platform and fenders for safer operation.

Road homologated version with lighting kit and handbrake also available. High dump collector is

shown, low dump collector is optional.