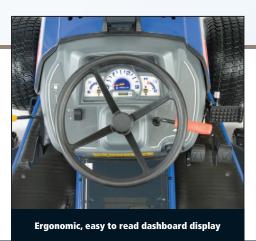

2-Pedal hydrostatic control and more legroom increase operator comfort. The new instrument panel and dial in height-of-cut adjustment makes the SXG 326 the most operator friendly and intuitive large compact tractor mower on the market. Hopper capacity is an impressive 600 litres with an easy to remove collector that allows for simple cleaning and maintenance. The large capacity, high torque 1123cc diesel engine is powerful and fuel efficient.