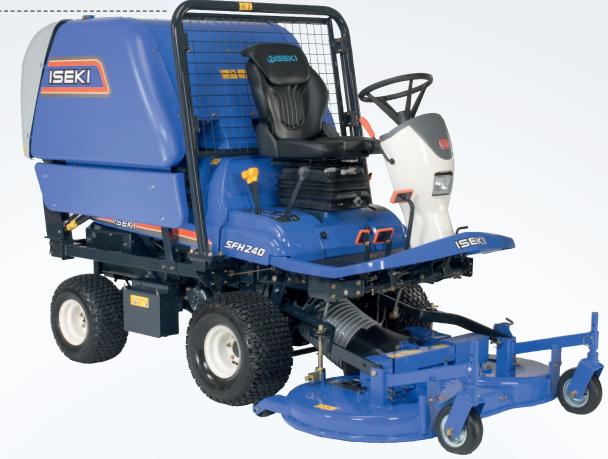

## ØISEKI SFH240

The Iseki SFH240 is the ultimate high productivity mowing machine. It's highly manoevrable with an outfront rotary deck to facilitate grass cutting in difficult areas. Quietest among its field, with an SXG derived deck, guaranteeing high performance and reliability. The machine powered by a 16.41 kW (24hp), three-cylinder, liquid cooled diesel engine operating at 2600rpm results in reduced noise levels. The collecting system features a high dump hopper with a clearance height of 1900mm and an offset of 750mm, which provides easy access when depositing the cut grass into waste skips and bins.

550 litre high dump collector as standard

Ransomes Jacobsen Ltd

West Road, Ipswich, IP3 9TT UK Tel: +44 (0) 1473 270000 Web: www.ransomesjacobsen.com