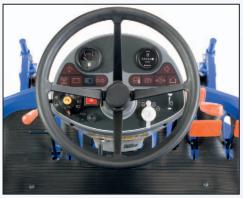

Clear layout of gauges and controls

Easy to use parking brake, and levers for emptying the high dump collector

Levers fall readily to hand for deck lift/lower, PTO to blades and blower