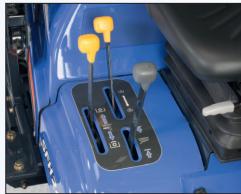

Clear layout of gauges and controls

Easy to use parking brake, and levers for emptying the high dump collector

Levers fall readily to hand for deck lift/lower, PTO to blades and blower