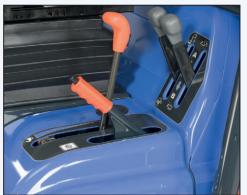

Clear layout of gauges and controls

Easy to use parking brake, and levers for emptying the high dump collector

Levers fall readily to hand for deck lift/lower, PTO to blades and blower