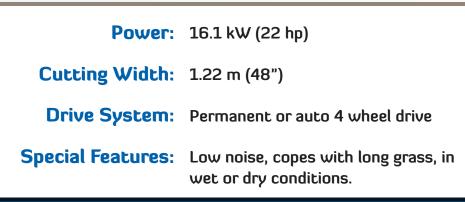

## SFH240 Technical Data

| Power        | Engine: Type                    | Vertical water cooled 4-cycle diesel, atmospheric |
|--------------|---------------------------------|---------------------------------------------------|
|              | Displacement                    | 1123cc                                            |
|              | No of cylinders                 | 3                                                 |
|              | Power                           | 16.1 kW (22hp)                                    |
|              | Fuel capacity                   | 30 ltr (6.9gal)                                   |
| Transmission | Туре                            | Hydrostatic                                       |
|              | Forward                         | 0-15km/h (0-9.3mph)                               |
|              | Reverse                         | 0-10km/h (0-6.2mph)                               |
|              | Four-wheel drive                | Automatic/permanent                               |
| Brakes       | Туре                            | Dry drum                                          |
| Tyres        | Tyre type                       | Turf                                              |
|              | Front                           | 20 x 10.0-8                                       |
|              | Rear                            | 210/60D-8                                         |
| Dimensions   | Length                          | 2.33m (91.73")                                    |
|              | Width                           | 1.19m (47")                                       |
|              | Height (steering wheel)         | 1.45m (57.08")                                    |
|              | Weight                          | 680kg (1821lbs)                                   |
| Mower Deck   | SCMA 48                         |                                                   |
|              | Туре                            | Rear discharge rotary, synchronised blades        |
|              | Cutting width                   | 1.22m (48")                                       |
|              | Cutting height                  | 30mm (1.18" ) - 120mm (4.72")                     |
|              | No of blades                    | 2                                                 |
|              | Adjustment                      | 7 stage via clevis pin or stepless by dial        |
|              | Weight                          | 100kg (220lbs)                                    |
|              | SCMA54                          |                                                   |
|              | Туре                            | Rear discharge rotary, synchronised blades        |
|              | Cutting width                   | 1.37m (54")                                       |
|              | Cutting height<br>No. of blades | 30mm (1.18" ) - 120mm (4.72")<br>2                |
|              | Weight                          | 2<br>106kg (233lbs)                               |
|              | Grass Collector                 |                                                   |
|              | Capacity                        | 550 ltr (120gal)                                  |
|              | Blower                          | Integrated                                        |
|              | Dump and lift                   | Hydraulic                                         |
|              | PTO Clutch                      | Wet Multi Disc                                    |
|              | PTO Revolution                  | 1750 rpm                                          |
|              |                                 | ·····                                             |