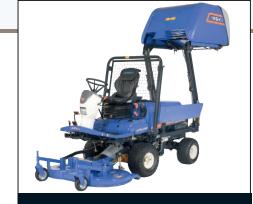

550 litre high dump collector as standard

Ransomes Jacobsen Ltd

West Road, Ipswich, IP3 9TT UK Tel: +44 (0) 1473 270000 Web: www.ransomesjacobsen.com