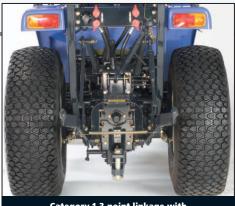

Category 1 3-point linkage with 1100 kg lifting capacity

**Power:** 23.86 kW (32 hp)

**Drive System:** Mechanical 12 forward / 12 reverse

**Special Features:** 1100kg lift capacity, power steering,

4 wheel drive & differential lock.