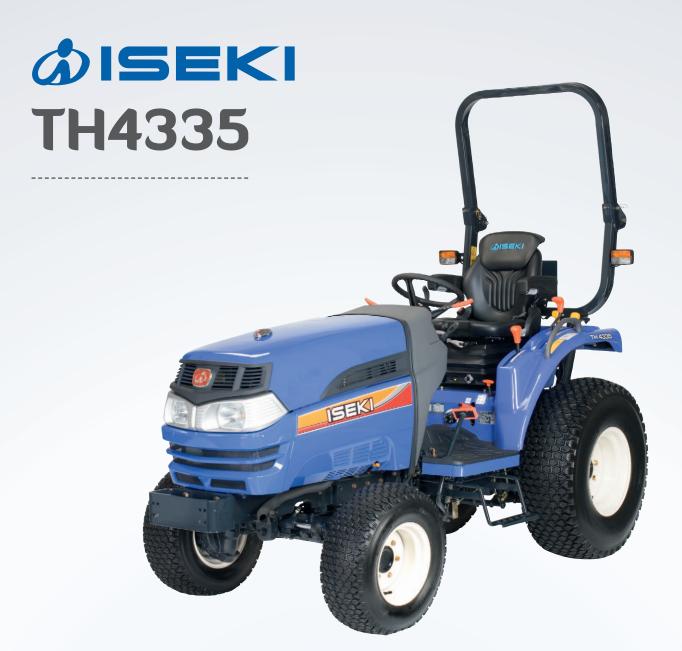

To get the most from your investment, you need to be able to use your tractor for a multitude of jobs. The TH4335 fits the bill perfectly; it's been designed for maximum comfort and ease of use.

The power steering, ISO mounted operator's platform, ergonomically positioned levers, independent PTO and throttle control (on HST models) make the TH a comfortable tractor that is easy to manoeuvre day after day, year after year. With ROPS as standard and an optional cab available.

Optional cab available.